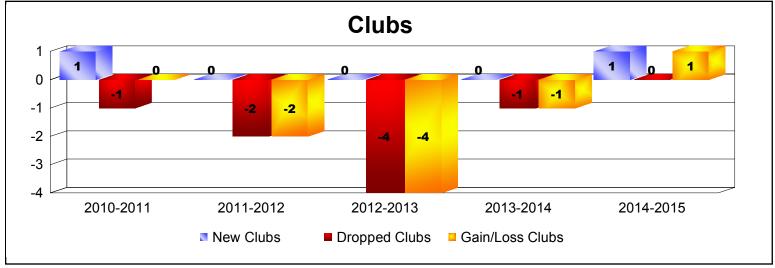

District 11 A1 As of June 2015 Cumulative

| Year      | New<br>Clubs | Dropped<br>Clubs | Gain/<br>Loss<br>Clubs | New<br>Members | Charter<br>Members | Reinstate<br>Members | Transfer<br>Members | Total<br>Member<br>Added | Total<br>Members<br>Dropped | Gain/<br>Loss<br>Members |
|-----------|--------------|------------------|------------------------|----------------|--------------------|----------------------|---------------------|--------------------------|-----------------------------|--------------------------|
| 2010-2011 | 1            | -1               | 0                      | 108            | 29                 | 10                   | 4                   | 151                      | -130                        | 21                       |
| 2011-2012 | 0            | -2               | -2                     | 49             | 0                  | 17                   | 8                   | 74                       | -241                        | -167                     |
| 2012-2013 | 0            | -4               | -4                     | 86             | 2                  | 10                   | 10                  | 108                      | -131                        | -23                      |
| 2013-2014 | 0            | -1               | -1                     | 108            | 0                  | 19                   | 4                   | 131                      | -107                        | 24                       |
| 2014-2015 | 1            | 0                | 1                      | 87             | 24                 | 8                    | 3                   | 122                      | -122                        | 0                        |
| Average   | 0            | -2               | -1                     | 88             | 11                 | 13                   | 6                   | 117                      | -146                        | -29                      |