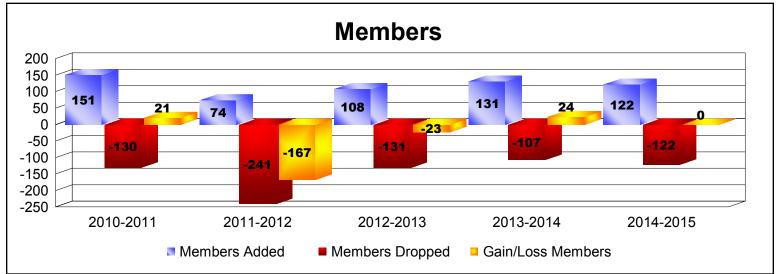

District 11 A1 As of June 2015 Cumulative

| Year      | New<br>Clubs | Dropped<br>Clubs | Gain/<br>Loss<br>Clubs | New<br>Members | Charter<br>Members | Reinstate<br>Members | Transfer<br>Members | Total<br>Member<br>Added | Total<br>Members<br>Dropped | Gain/<br>Loss<br>Members |
|-----------|--------------|------------------|------------------------|----------------|--------------------|----------------------|---------------------|--------------------------|-----------------------------|--------------------------|
| 2010-2011 | 1            | -1               | 0                      | 108            | 29                 | 10                   | 4                   | 151                      | -130                        | 21                       |
| 2011-2012 | 0            | -2               | -2                     | 49             | 0                  | 17                   | 8                   | 74                       | -241                        | -167                     |
| 2012-2013 | 0            | -4               | -4                     | 86             | 2                  | 10                   | 10                  | 108                      | -131                        | -23                      |
| 2013-2014 | 0            | -1               | -1                     | 108            | 0                  | 19                   | 4                   | 131                      | -107                        | 24                       |
| 2014-2015 | 1            | 0                | 1                      | 87             | 24                 | 8                    | 3                   | 122                      | -122                        | 0                        |
| Average   | 0            | -2               | -1                     | 88             | 11                 | 13                   | 6                   | 117                      | -146                        | -29                      |